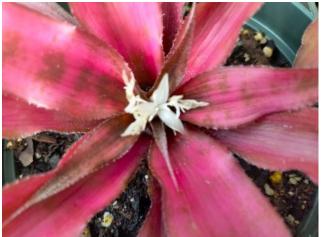

# APRIL BROMS Edmonson Cinotto

Ctyptanthus 'Bonfire'

Vr. 'Purple Cockatoo'

Tillandsia ionantha 'Peachy'

Till. Ionantha 'Druid'