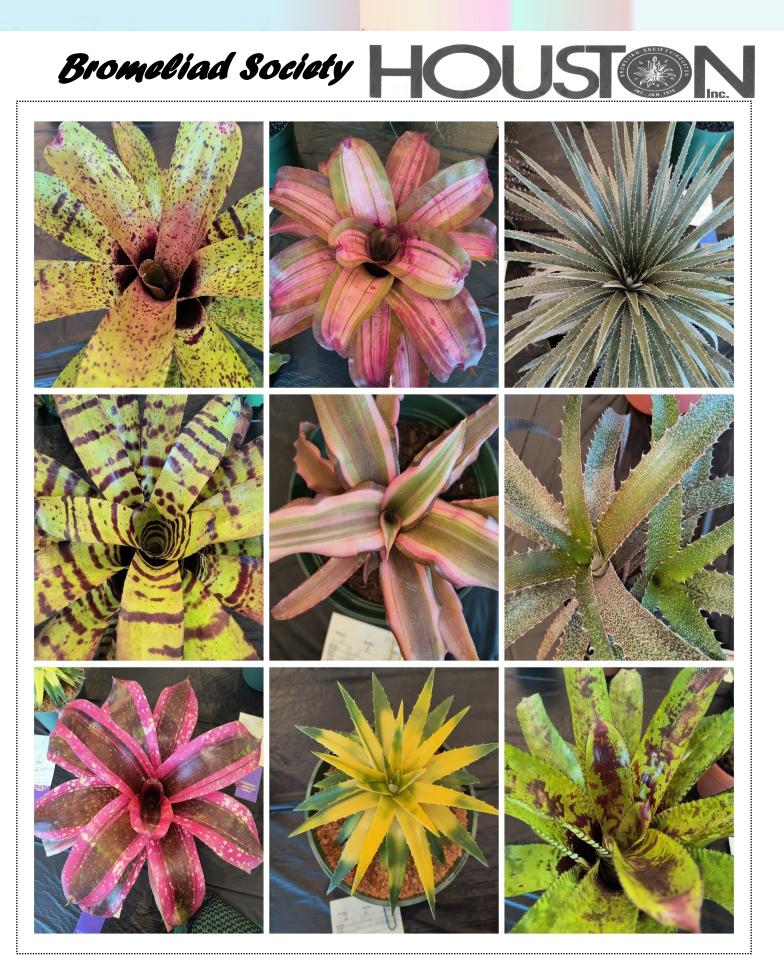

# APRIL BROMS Cherie and Frank Lee

Aechmea 'Chocolate'

Ae. apocalyptica

Canistropsis seidelii

# APRIL BROMS Cherie and Frank Lee

Neo 'Leo'

Vr, saundersii

# APRIL BROMS Cherie and Frank Lee

Vr. platynema x Vr. saundersii variegated

Multiples on *Dykia* in garden

# APRIL BROMS Edmonson Cinotto

Ctyptanthus 'Bonfire'

Vr. 'Purple Cockatoo'

Tillandsia ionantha 'Peachy'

Till. Ionantha 'Druid'