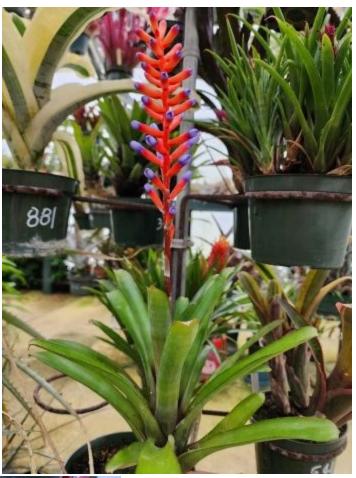

# APRIL BROMS Cherie and Frank Lee

Aechmea 'Chocolate'

Ae. apocalyptica

Canistropsis seidelii

# APRIL BROMS Cherie and Frank Lee

Neo 'Leo'

Vr, saundersii

# APRIL BROMS Cherie and Frank Lee

Vr. platynema x Vr. saundersii variegated

Multiples on *Dykia* in garden

# APRIL BROMS Edmonson Cinotto

Ctyptanthus 'Bonfire'

Vr. 'Purple Cockatoo'

Tillandsia ionantha 'Peachy'

Till. Ionantha 'Druid'