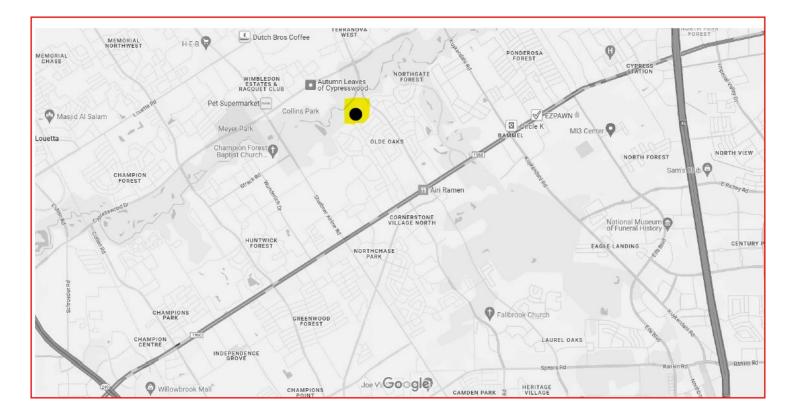

# Come join us at this year's ABCs to divide your plants and conquer your growing challenges!

Our April meeting will be our annual ABCs and you won't want to miss it.

When: Saturday, April 13th from 10am to 2pm Where: The Edmonson's at 16023 Pebble Bend Drive 77068 Contact: For help with directions, call Mary at 346-235-8931.

## **ABCs DIVIDE and CONQUER—MAPS**