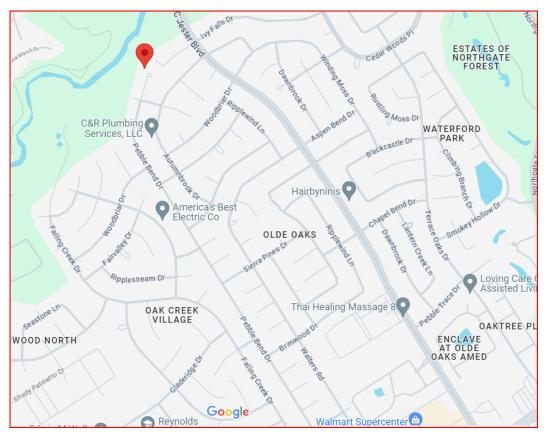

# Come join us at this year's ABCs to divide your plants and conquer your growing challenges!

Our April meeting will be our annual ABCs and you won't want to miss it.

When: Saturday, April 13th from 10am to 2pm Where: The Edmonson's at 16023 Pebble Bend Drive 77068 Contact: For help with directions, call Mary at 346-235-8931.

## **ABCs DIVIDE and CONQUER—MAPS**