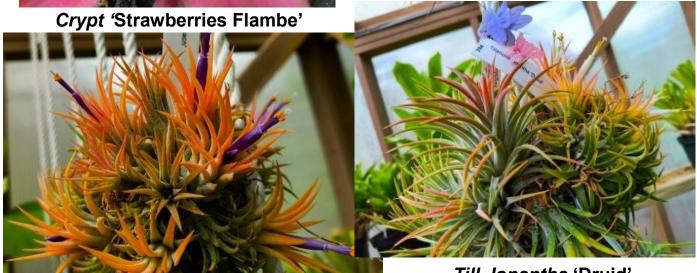

# APRIL BROMS Edmonson Cinotto

Ctyptanthus 'Bonfire'

Vr. 'Purple Cockatoo'

Tillandsia ionantha 'Peachy'

Till. Ionantha 'Druid'