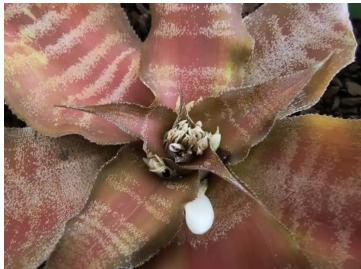

# APRIL BROMS Edmonson Cinotto

Ctyptanthus 'Bonfire'

Vr. 'Purple Cockatoo'

Tillandsia ionantha 'Peachy'

Till. Ionantha 'Druid'